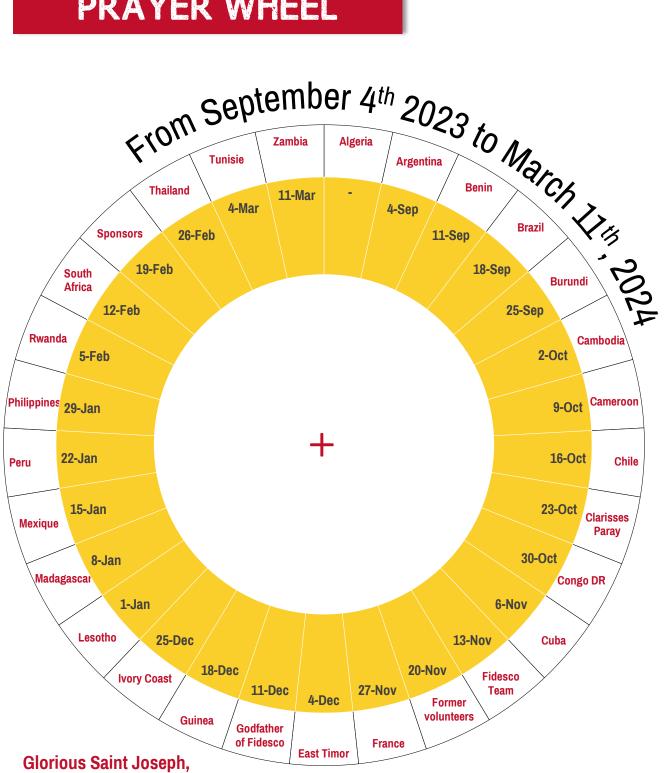

## PRAYER WHEEL

Head of the holy family of Nazareth,

And so zealous in providing for all its needs,

Extend your tender care over Fidesco and particularly....;

Take under your guidance all their spiritual and temporal needs.

And let their end be for the glory of God

And the salvation of souls.

Amen.

## **INSTRUCTION MANUAL**

1. Highlight your mission by coloring the box

2. Cut around the small wheel without forgetting the small window

3. Place a thumbtack (or split pin) in the center to allow the small wheel to rotate over the big one!

4. Send a picture of your prayer corner to Fidesco.

5. Every Sunday turn the wheel so that you see the date in the window

6. Every day pray for the mission on the big wheel in front of your colored box