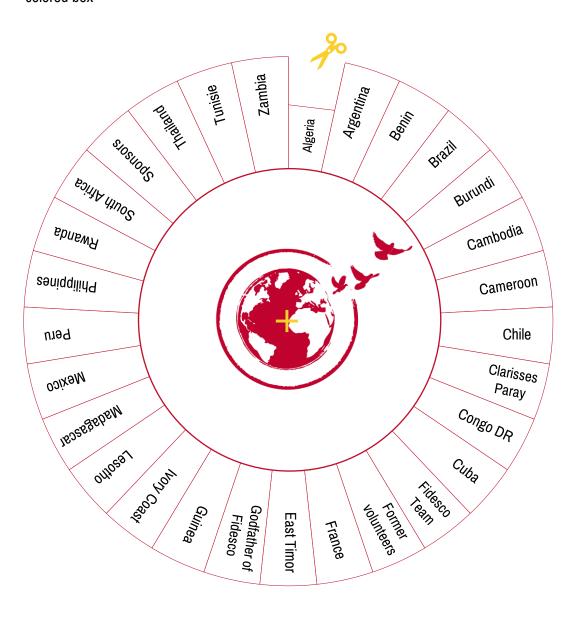

## **INSTRUCTION MANUAL**

1. Highlight your mission by coloring the box

2. Cut around the small wheel without forgetting the small window

3. Place a thumbtack (or split pin) in the center to allow the small wheel to rotate over the big one!

4. Send a picture of your prayer corner to Fidesco.

5. Every Sunday turn the wheel so that you see the date in the window

6. Every day pray for the mission on the big wheel in front of your colored box